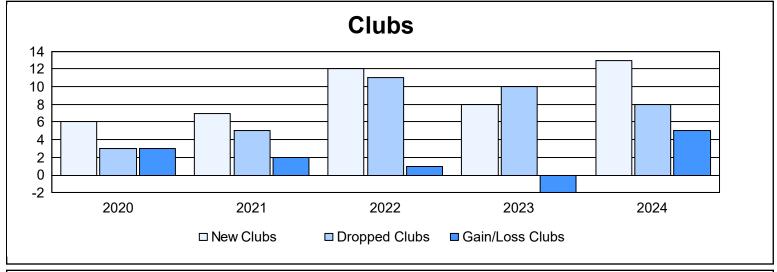

| Year      | New<br>Clubs | Dropped<br>Clubs | Gain/<br>Loss<br>Clubs | New<br>Members | Charter<br>Members | Reinstate<br>Members | Transfer<br>Members | Total<br>Member<br>Added | Total<br>Members<br>Dropped | Gain/<br>Loss<br>Members |
|-----------|--------------|------------------|------------------------|----------------|--------------------|----------------------|---------------------|--------------------------|-----------------------------|--------------------------|
| 2019-2020 | 6            | 3                | 3                      | 1,721          | 155                | 24                   | 158                 | 2,058                    | 2,332                       | -274                     |
| 2020-2021 | 7            | 5                | 2                      | 1,174          | 165                | 35                   | 173                 | 1,547                    | 2,035                       | -488                     |
| 2021-2022 | 12           | 11               | 1                      | 1,559          | 281                | 22                   | 172                 | 2,034                    | 2,411                       | -377                     |
| 2022-2023 | 8            | 10               | -2                     | 2,032          | 181                | 23                   | 150                 | 2,386                    | 2,704                       | -318                     |
| 2023-2024 | 13           | 8                | 5                      | 2,141          | 341                | 37                   | 204                 | 2,723                    | 2,522                       | 201                      |
| Average   | 9            | 7                | 2                      | 1,725          | 225                | 28                   | 171                 | 2,150                    | 2,401                       | -251                     |